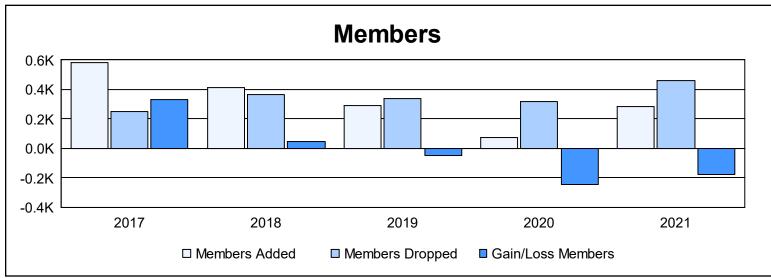

District 413 As of June 2021 Cumulative

| Year      | New<br>Clubs | Dropped<br>Clubs | Gain/<br>Loss<br>Clubs | New<br>Members | Charter<br>Members | Reinstate<br>Members | Transfer<br>Members | Total<br>Member<br>Added | Total<br>Members<br>Dropped | Gain/<br>Loss<br>Members |
|-----------|--------------|------------------|------------------------|----------------|--------------------|----------------------|---------------------|--------------------------|-----------------------------|--------------------------|
| 2016-2017 | 2            | 0                | 2                      | 490            | 75                 | 20                   | 1                   | 586                      | 253                         | 333                      |
| 2017-2018 | 7            | 2                | 5                      | 229            | 156                | 23                   | 3                   | 411                      | 367                         | 44                       |
| 2018-2019 | 2            | 2                | 0                      | 193            | 50                 | 42                   | 6                   | 291                      | 340                         | -49                      |
| 2019-2020 | 0            | 6                | -6                     | 52             | 7                  | 9                    | 8                   | 76                       | 320                         | -244                     |
| 2020-2021 | 1            | 7                | -6                     | 115            | 77                 | 81                   | 11                  | 284                      | 460                         | -176                     |
| Average   | 2            | 3                | -1                     | 216            | 73                 | 35                   | 6                   | 330                      | 348                         | -18                      |