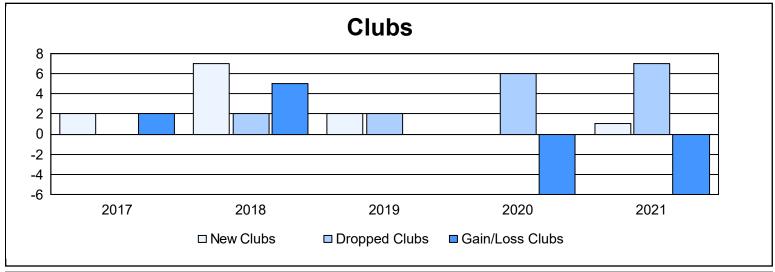

District 413 As of June 2021 Cumulative

| Year      | New<br>Clubs | Dropped<br>Clubs | Gain/<br>Loss<br>Clubs | New<br>Members | Charter<br>Members | Reinstate<br>Members | Transfer<br>Members | Total<br>Member<br>Added | Total<br>Members<br>Dropped | Gain/<br>Loss<br>Members |
|-----------|--------------|------------------|------------------------|----------------|--------------------|----------------------|---------------------|--------------------------|-----------------------------|--------------------------|
| 2016-2017 | 2            | 0                | 2                      | 490            | 75                 | 20                   | 1                   | 586                      | 253                         | 333                      |
| 2017-2018 | 7            | 2                | 5                      | 229            | 156                | 23                   | 3                   | 411                      | 367                         | 44                       |
| 2018-2019 | 2            | 2                | 0                      | 193            | 50                 | 42                   | 6                   | 291                      | 340                         | -49                      |
| 2019-2020 | 0            | 6                | -6                     | 52             | 7                  | 9                    | 8                   | 76                       | 320                         | -244                     |
| 2020-2021 | 1            | 7                | -6                     | 115            | 77                 | 81                   | 11                  | 284                      | 460                         | -176                     |
| Average   | 2            | 3                | -1                     | 216            | 73                 | 35                   | 6                   | 330                      | 348                         | -18                      |